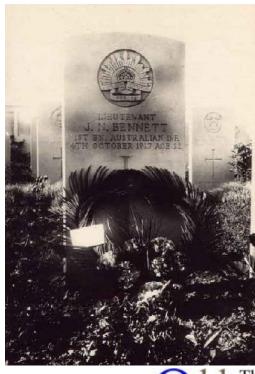

We are grateful to his family (Nigel Edwards & Mary Montefiore) for the following images. The one of the grave below is believed to be the original one sent to the family and the picture on the right is a picture taken of his grave at Tyne Cot in October 2014. On the next page are 2 further photos taken of the grave in October 2014.