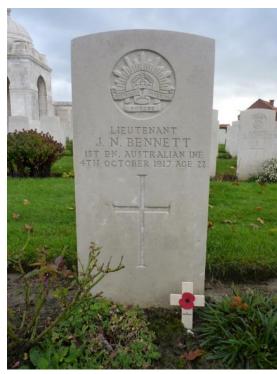

We are grateful to his family (Nigel Edwards & Mary Montefiore) for the following images. The one of the grave below is believed to be the original one sent to the family and the picture on the right is a picture taken of his grave at Tyne Cot in October 2014. On the next page are 2 further photos taken of the grave in October 2014.